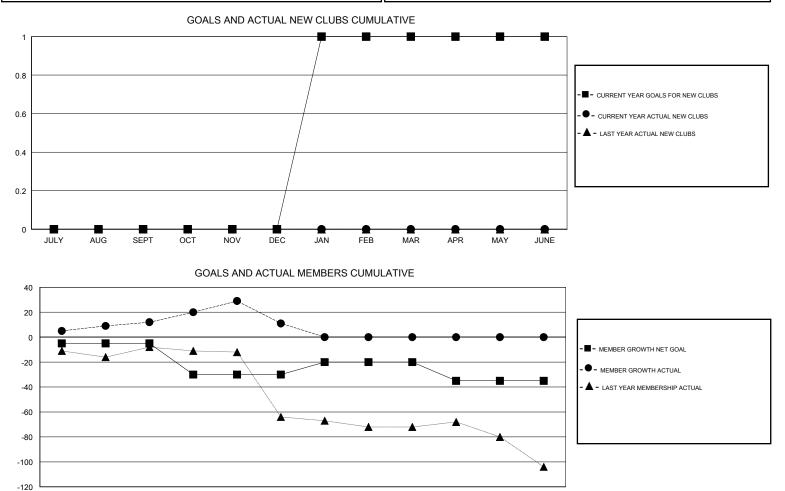

## STEVE ANTON

| GMT: STEVE AN         | NTON          |           | LOCA          | TION MICHIGAN GMT     |                           |                         | GMT CA                                             |
|-----------------------|---------------|-----------|---------------|-----------------------|---------------------------|-------------------------|----------------------------------------------------|
| Clubs                 |               |           |               | Members               |                           |                         |                                                    |
| RESULTS FOR 2017-2018 |               |           |               | RESULTS FOR 2017-2018 |                           |                         |                                                    |
| QUARTER               | NEW CLUB GOAL | NEW CLUBS | DROPPED CLUBS | QUARTER               | MEMBER GROWTH NET<br>GOAL | MEMBER GROWTH<br>ACTUAL | DROPPED<br>MEMBERS ACTUAL<br>(including transfers) |
| JULY/AUG/SEPT         | 0             | 0         | 0             | JULY/AUG/SEPT         | -5                        | 47                      | 28                                                 |
| OCT/NOV/DEC           | 0             | 0         | 0             | OCT/NOV/DEC           | -25                       | 30                      | 29                                                 |
| JAN/FEB/MAR           | 1             | 0         | 0             | JAN/FEB/MAR           | 10                        | 8                       | 18                                                 |
| APR/MAY/JUNE          | 0             | 0         | 0             | APR/MAY/JUNE          | -15                       | 0                       | 0                                                  |

JULY AUG SEPT OCT NOV DEC JAN FEB MAR APR MAY JUNE

| DROPPED CLUBS: 0 |    | 25 CLUBS OF 38 ADDED 1 OR MORE<br>NEW MEMBERS            | GENDER DISTRIBUTION   MALE 838 (72.24%)   FEMALE 322 (27.76%) |             |
|------------------|----|----------------------------------------------------------|---------------------------------------------------------------|-------------|
| DROPPED MEMBERS  |    |                                                          | Women Percentage Fiscal Year Goal: 25%                        |             |
| DECEASED         | 9  | CLICK HERE FOR CUMULATIVE                                | TOTAL FAMILY UNIT MEMBERS                                     | 270         |
| CLUB CANCELLED   | 0  | MEMBERSHIP DATA                                          |                                                               |             |
| OTHER            | 66 |                                                          | FAMILY MEMBERS PAYING HALF<br>DUES                            | 137         |
| TOTAL            | 75 |                                                          |                                                               |             |
| MDD0101          |    | -<br>wight 2040, Liana Cluba International, All Dights F | Deserved                                                      | Dere 1 of 1 |